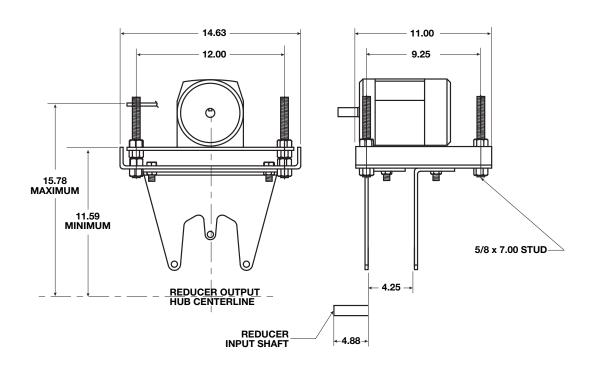

## **VXT3 XD Accessories**

| Motor Mount | NEMA Motor | Weight |  |
|-------------|------------|--------|--|
| Kit Number  | Frame      | (lbs)  |  |
| ЗММА        | 56T-215T   | 38.0   |  |

| V-Belt Center Distance for NEMA Frame Motors |      |      |      |      |      |
|----------------------------------------------|------|------|------|------|------|
|                                              | 56   | 140  | 180  | 210  | 250  |
| Minimum                                      | 20.2 | 20.2 | 21.2 | 22.0 | 23.0 |
| Maximum                                      | 23.6 | 23.6 | 24.6 | 25.3 | 26.3 |