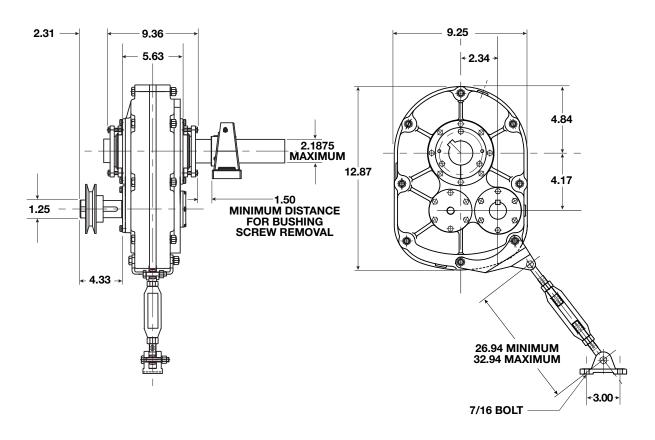

## **VXT3 XD Dimensions**

All dimensions listed in inches



## Output Hub Tapered Bushings (Other bushing sizes available by special order)

| Bushing Kit<br>Number<br>(bore diameter) | Shaft Keyseat<br>Required<br>(inches) | Weight<br>(lbs) |
|------------------------------------------|---------------------------------------|-----------------|
| XBK3 1-11/16*                            | 3/16 x 3/16 x 8-1/16                  | 4.8             |
| XBK3 1-3/4*                              | 3/16 x 3/16 x 8-1/16                  | 4.8             |
| XBK3 1-7/8*                              | 1/2 x 1/4 x 8-1/16                    | 4.3             |
| XBK3 1-15/16                             | 1/2 x 1/4 x 8-1/16                    | 4.4             |
| XBK3 2                                   | 1/2 x 1/4 x 8-1/16                    | 4.1